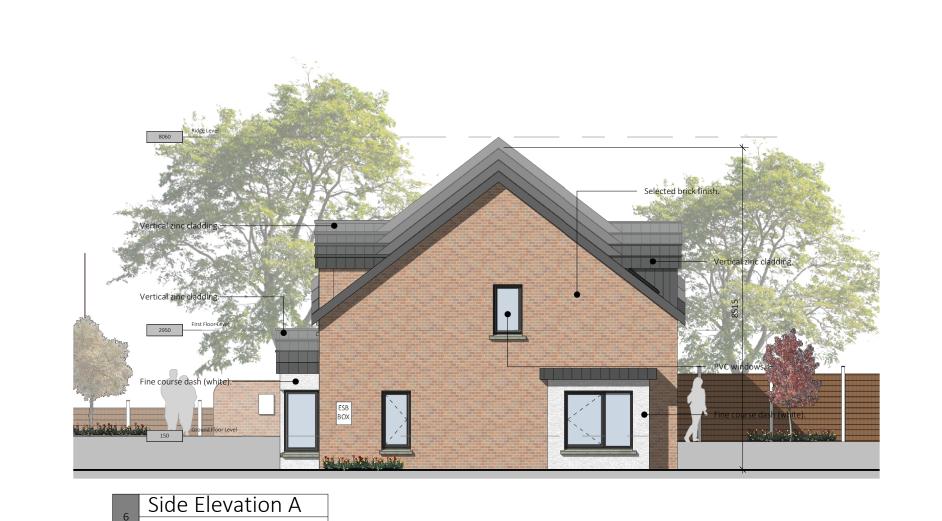

Material Finishes

Concrete Roof Tile

White Fine Course Dash

Red Brick Finish

Grey PVC / Aluclad Windows

North Point and Finished Floor Level Varies. Refer to Site Masterplan. 1 Submitted for Planning
Rev DETAIL Design Partners
Architecture & Engineering Phoenix House, Monahan Road, Cork. T-021 2376150 E:info@brh.ie Eoin Sheehan Residential Development at Monacnapa, Blarney, Co. Cork House Type 1B & 1B(i) Plans, Elevations & Sections - 4 Block