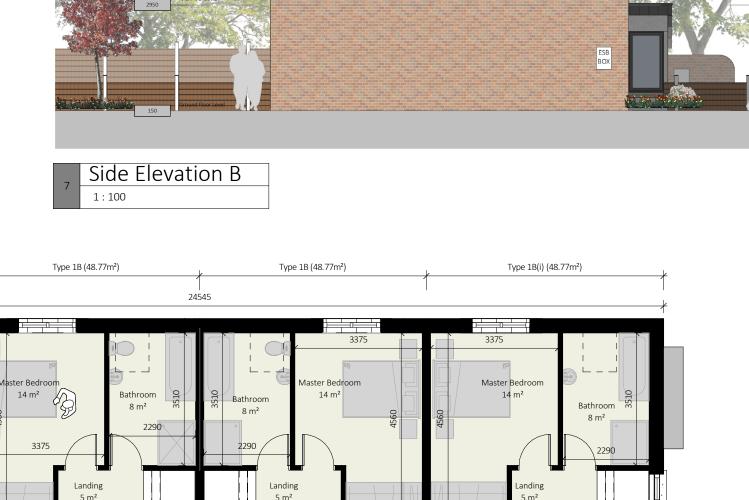

1BED/2P APARTMENT

Type 1B (48.77m²)

First Floor

1:100 1B & 1B(i): 48.77m<sup>2</sup>

TARGET GROSS FLOOR AREA (SQ.M)

ACHIEVED GROSS FLOOR AREA (SQ.M)

ACHIEVED AGGREGATE LIVING AREA (SQ.M)

ACHIEVED AGGREGATE LIVING AREA (SQ.M)

ACHIEVED AGGREGATE LIVING AREA (SQ.M)

BEDROOM AREA (SQ.M)

ACHIEVED AGGREGATE BEDROOM AREA (SQ.M)

Cross Section A-A

**IMPORTANT - TO BE READ** -Copyright of this drawing is reserved by BRH Architecture and Engineering.