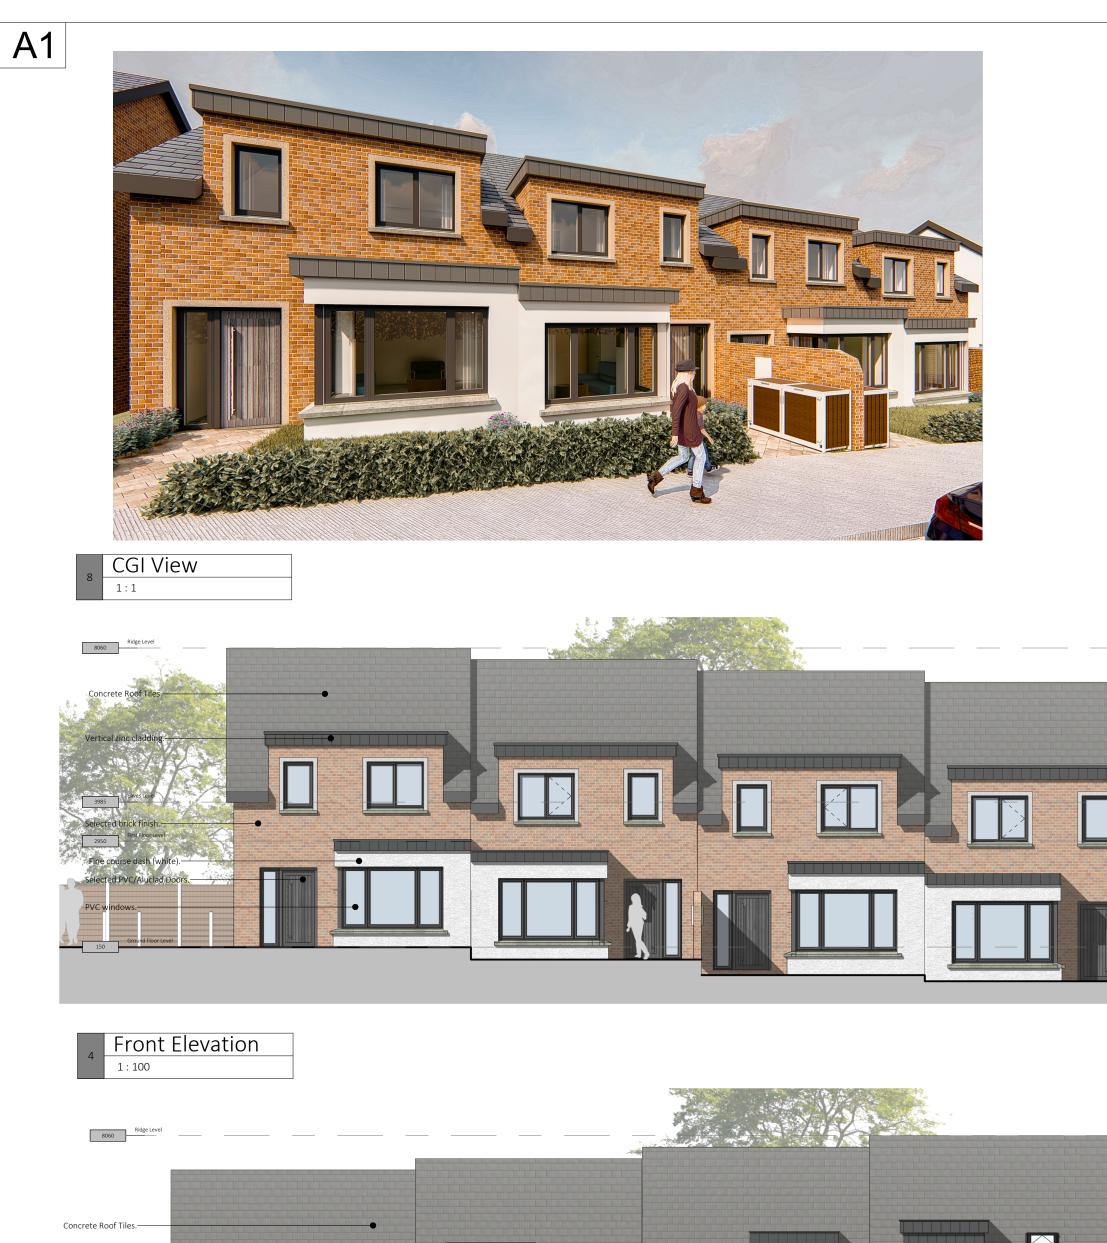

Material Finishes

Concrete Roof Tile

White Fine Course Dash

Red Brick Finish

Grey PVC / Aluclad Windows

North Point and Finished Floor Level Varies. Refer to Site Masterplan. 1 Submitted for Planning
Rev DETAIL Design Partners
Architecture & Engineering Phoenix House, Monahan Road, Cork. T-021 2376150 E:info@brh.ie Eoin Sheehan Residential Development at Monacnapa, Blarney, Co. Cork House Type 1B & 1B(i) Plans, Elevations & Sections - 4 Block