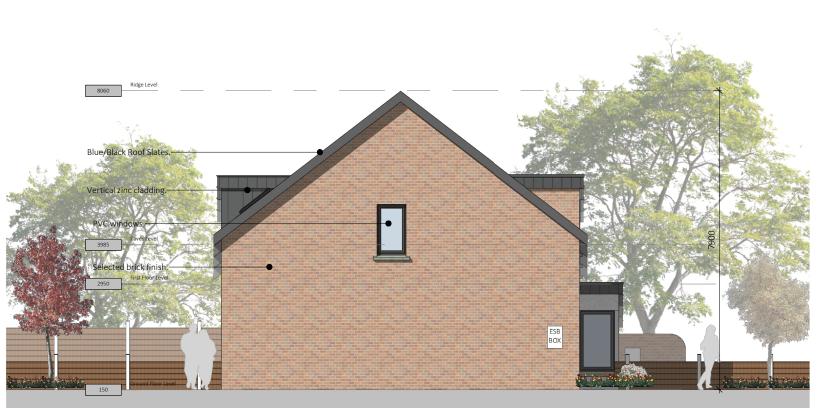

Material Finishes

Concrete Roof Tile

White Fine Course Dash

Red Brick Finish

Grey PVC / Aluclad Windows

North Point and Finished Floor Level Varies. Refer to Site Masterplan. 1 Submitted for Planning
Rev DETAIL Design Partners
Architecture & Engineering Phoenix House, Monahan Road, Cork. T-021 2376150 E:info@brh.ie Eoin Sheehan Residential Development at Monacnapa, Blarney, Co. Cork House Type 1B & 1B(i) Plans, Elevations & Sections - 4 Block