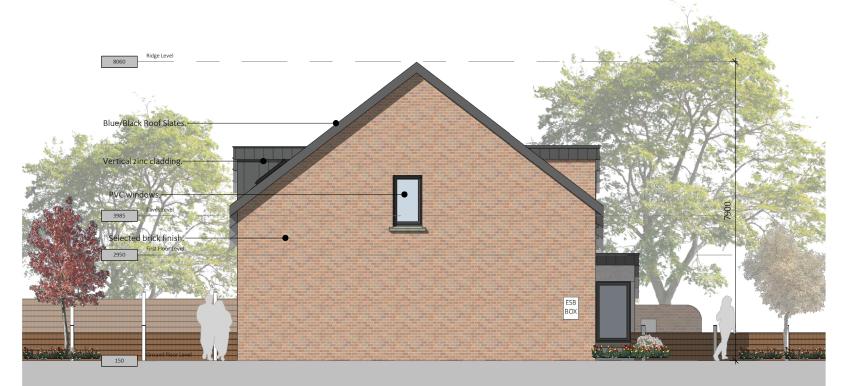

Material Finishes

Concrete Roof Tile

White Fine Course Dash

Red Brick Finish

Grey PVC / Aluclad Windows

North Point and Finished Floor Level Varies. Refer to Site Masterplan. 1 Submitted for Planning
Rev DETAIL Design Partners
Architecture & Engineering Phoenix House, Monahan Road, Cork. T-021 2376150 E:info@brh.ie Eoin Sheehan Residential Development at Monacnapa, Blarney, Co. Cork House Type 1B & 1B(i) Plans, Elevations & Sections - 4 Block